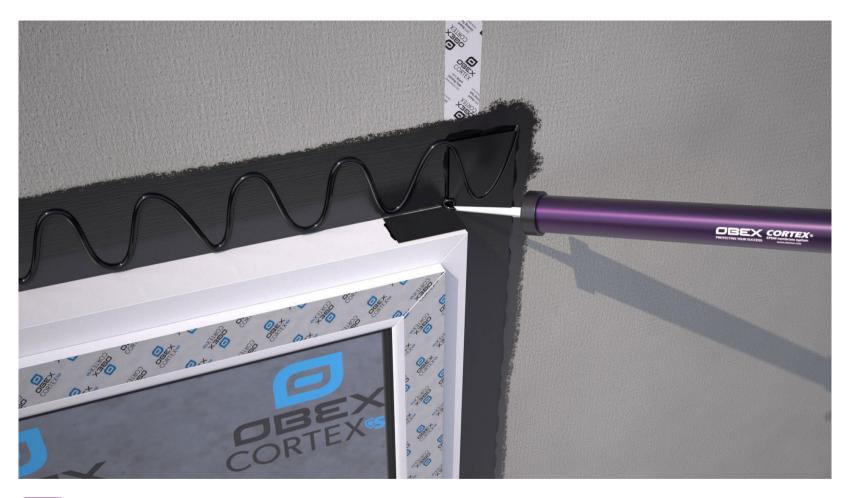

Apply OBEX CORTEX 0769 Paste Adhesive to the sides of the frame and substrate.

IMPORTANT: Apply a small bead of paste adhesive at corner location. This is to ensure the corners are adequately sealed.

11