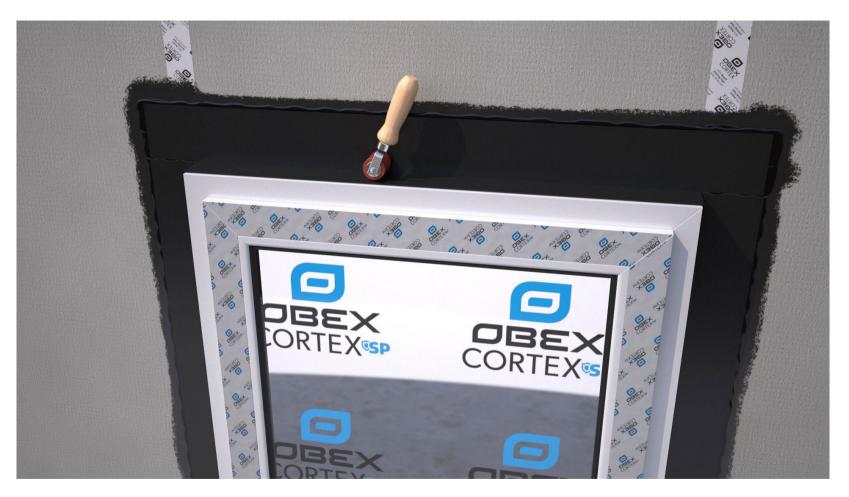

Create an incision as shown by the scissors. Fold and bond the membrane up the frame, ensuring it's applied flat and without creases.

8

Roll firmly with a seam roller to ensure maximum bond strength to the frame and the substrate.

Apply OBEX CORTEX 0769 Paste Adhesive to the sides of the frame and substrate.

IMPORTANT: Apply a small bead of paste adhesive at corner location. This is to ensure the corners are adequately sealed.

11