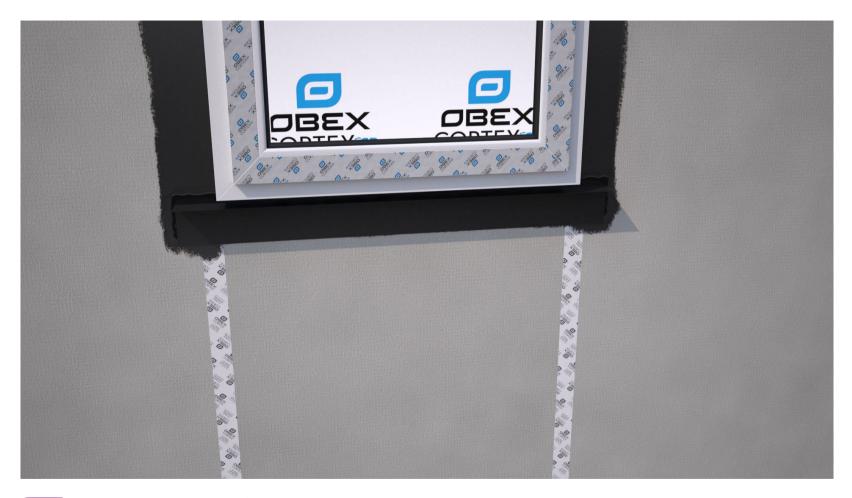

Ensure the window surround is complete and ready to receive the EPDM.

Mark up the substrate to ensure the correct bond widths are acheived. The required bond widths are; 100mm onto porous surfaces (concrete etc) and a minimum of 20-30mm onto non-porous surfaces.

1

Apply OBEX CORTEX 0785 Primer to porous surfaces. Ensure a full coverage over the bonding area. Porous surfaces include cement board, calcium silicate board, concrete etc.

Apply OBEX CORTEX 0769 Paste adhesive to the frame and substrate surface using a paste adhesive gun.