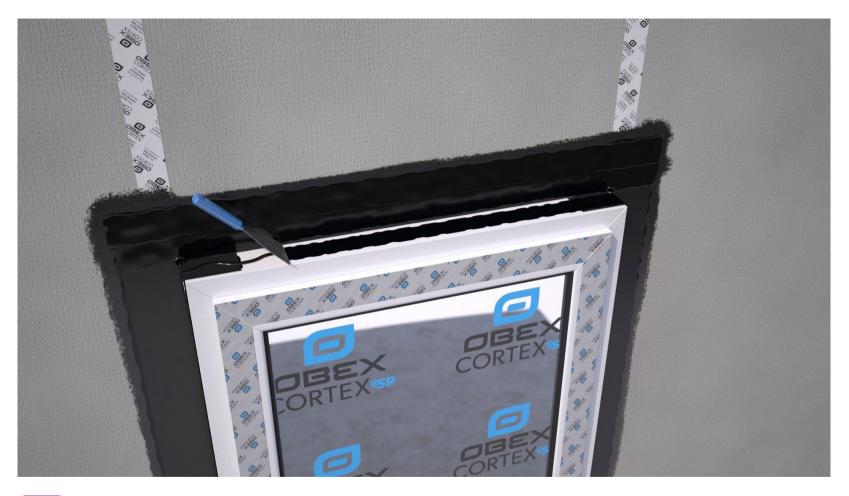

### sales@obexau.com

12

Bond the 0769 Membrane to the frame first, and then bond back to the substrate. Ensure the membrane is applied flat, without creases, and tension free.

Create an incision as shown by the scissors. Fold and bond the membrane round the frame, ensuring it's applied flat and without creases.

Roll firmly with a seam roller to ensure maximum bond strength to the frame and the substrate.

sales@obexau.com

16

17

IMPORTANT: Apply a small bead of paste adhesive at corner location. This is to ensure the corners are adequately sealed.