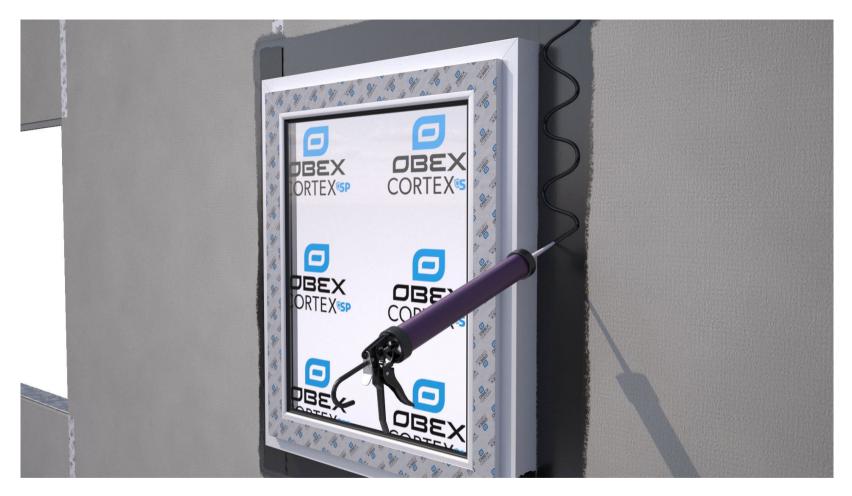

Apply OBEX CORTEX 0769 Paste Adhesive to the sides of the frame and substrate.

IMPORTANT: Apply a small bead of paste adhesive at corner location. This is to ensure the corners are adequately sealed.

11

Spread out the paste adhesive using an adhesive spreader.