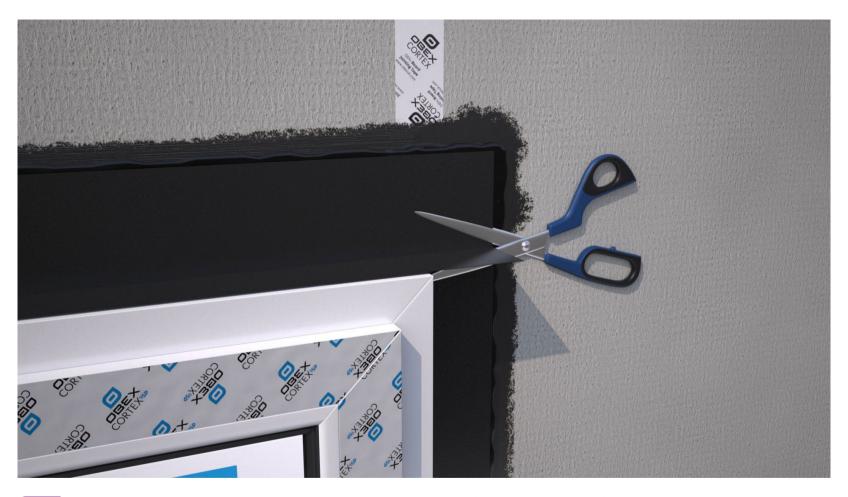

Create an incision as shown by the scissors. Fold and bond the membrane up the frame, ensuring it's applied flat and without creases.

8

Roll firmly with a seam roller to ensure maximum bond strength to the frame and the substrate.

### sales@obexau.com

12

Bond the 0769 Membrane to the frame first, and then bond back to the substrate. Ensure the membrane is applied flat, without creases, and tension free.

Create an incision as shown by the scissors. Fold and bond the membrane round the frame, ensuring it's applied flat and without creases.