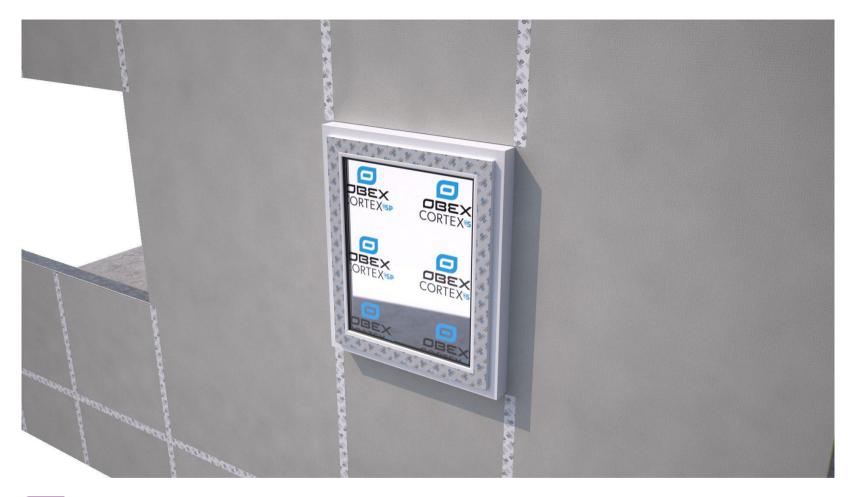

Ensure the window surround is complete and ready to receive the EPDM.

Mark up the substrate to ensure the correct bond widths are acheived. The required bond widths are; 100mm onto porous surfaces (concrete etc) and a minimum of 20-30mm onto non-porous surfaces.