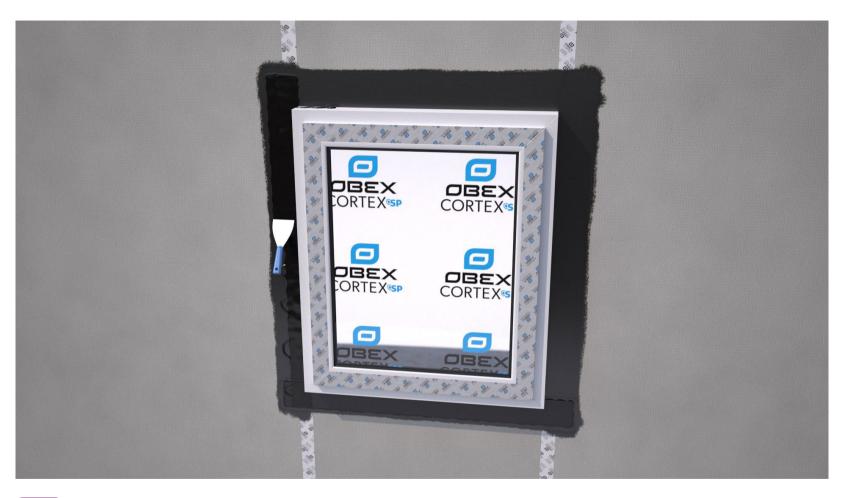

22

Apply a bead of OBEX CORTEX 0769 Paste Adhesive around the perimeter and over any joints/overlaps.

Tool off the paste adhesive using an adhesive spreader and ensure there are no open edges.

This is how EPDM around windows should look once complete.