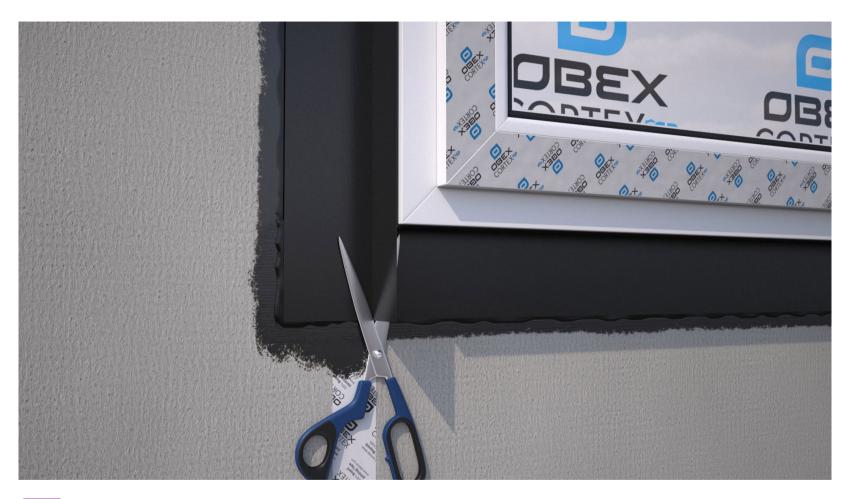

Create an incision as shown by the scissors. Fold and bond the membrane up the frame, ensuring it's applied flat and without creases.

8

Roll firmly with a seam roller to ensure maximum bond strength to the frame and the substrate.