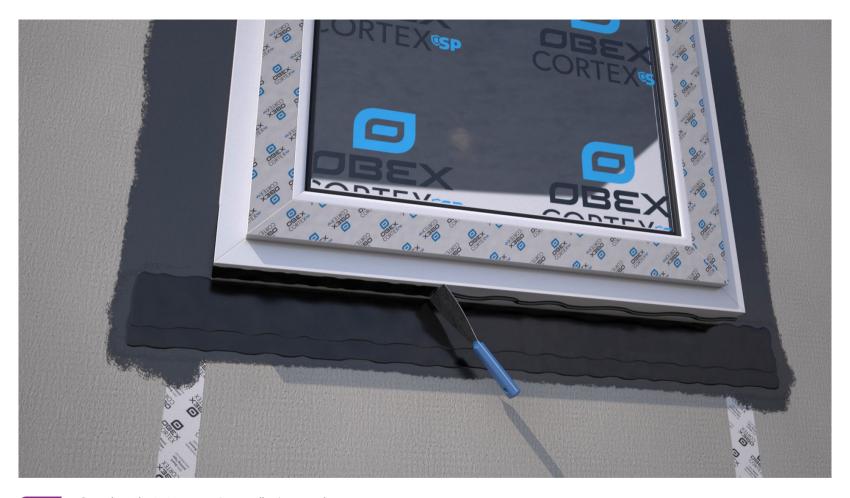

rane into the paste to ensure proper bonding.
- » Make sure to adequately cap off all edges of the membrane with paste, leaving no exposed edges.
- » The rolls may invariably contain joins. These should be overlapped and bonded by a minimum of 50mm.



Ensure the window surround is complete and ready to receive the EPDM.

Mark up the substrate to ensure the correct bond widths are acheived. The required bond widths are; 100mm onto porous surfaces (concrete etc) and a minimum of 20-30mm onto non-porous surfaces.

1



Apply OBEX CORTEX 0785 Primer to porous surfaces. Ensure a full coverage over the bonding area. Porous surfaces include cement board, calcium silicate board, concrete etc.



Apply OBEX CORTEX 0769 Paste adhesive to the frame and substrate surface using a paste adhesive gun.





Spread out the 0769 paste using an adhesive spreader.

4



5

Cut the EPDM Membrane to length. Ensure the length of membrane extends at least 100mm past each side of the window.



Bond the EPDM Membrane to the frame first, and then bond back to the substrate. Ensure the membrane is applied flat, without creases, and tension free. It is mandatory that the cill membrane is installed first.



Create an incision as shown by the scissors. Fold and bond the membrane up the frame, ensuring it's applied flat and without creases.



8

Roll firmly with a seam roller to ensure maximum bond strength to the frame and the substrate.



Apply OBEX CORTEX 0769 Paste Adhesive to the sides of the frame and substrate.





IMPORTANT: Apply a small bead of paste adhesive at corner location. This is to