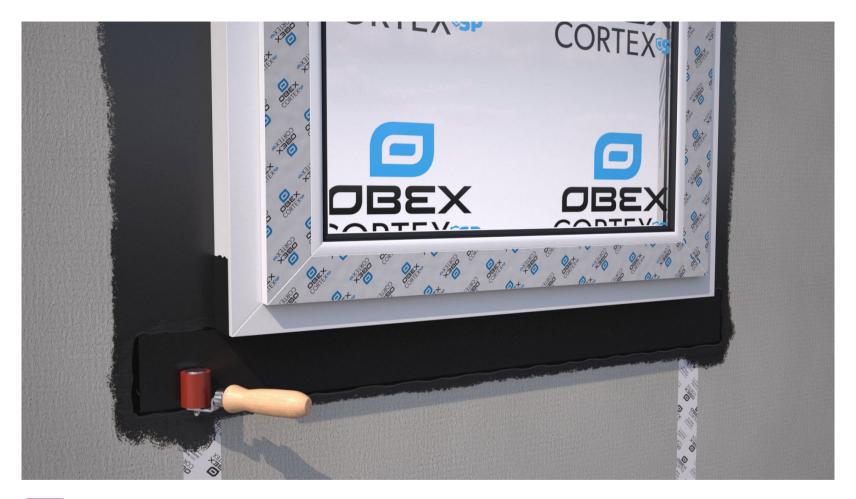

Create an incision as shown by the scissors. Fold and bond the membrane up the frame, ensuring it's applied flat and without creases.

8

Roll firmly with a seam roller to ensure maximum bond strength to the frame and the substrate.

Apply OBEX CORTEX 0769 Paste Adhesive to the sides of the frame and substrate.

IMPORTANT: Apply a small bead of paste adhesive at corner location. This is to ensure the corners are adequately sealed.

11