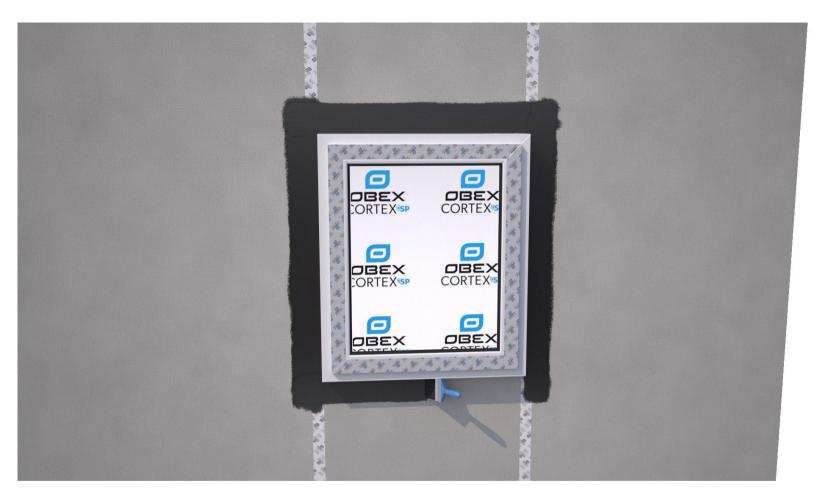

1

Apply OBEX CORTEX 0785 Primer to porous surfaces. Ensure a full coverage over the bonding area. Porous surfaces include cement board, calcium silicate board, concrete etc.

Apply OBEX CORTEX 0769 Paste adhesive to the frame and substrate surface using a paste adhesive gun.