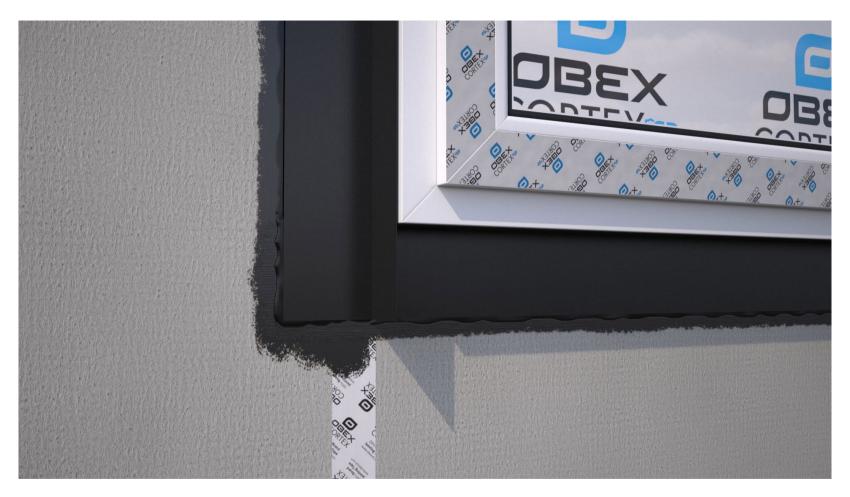

22

Apply a bead of OBEX CORTEX 0769 Paste Adhesive around the perimeter and over any joints/overlaps.

Tool off the paste adhesive using an adhesive spreader and ensure there are no open edges.

This is how EPDM around windows should look once complete.