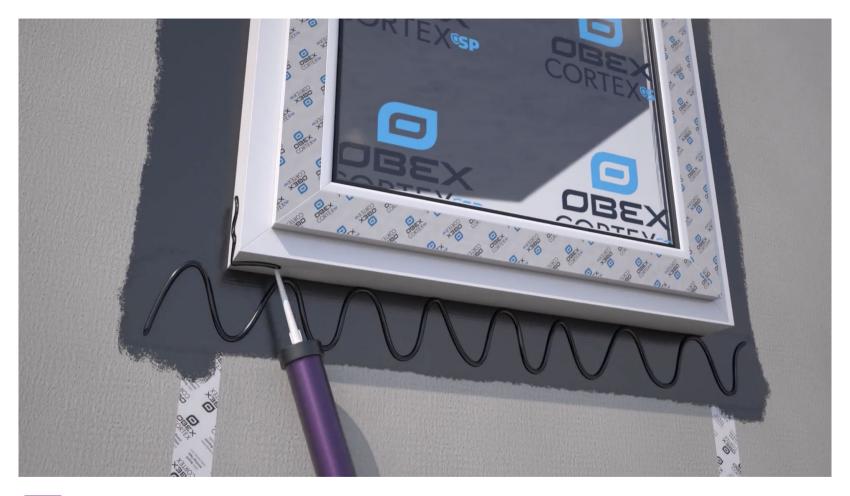

Apply OBEX CORTEX 0769 Paste Adhesive to the sides of the frame and substrate.

IMPORTANT: Apply a small bead of paste adhesive at corner location. This is to ensure the corners are adequately sealed.

11