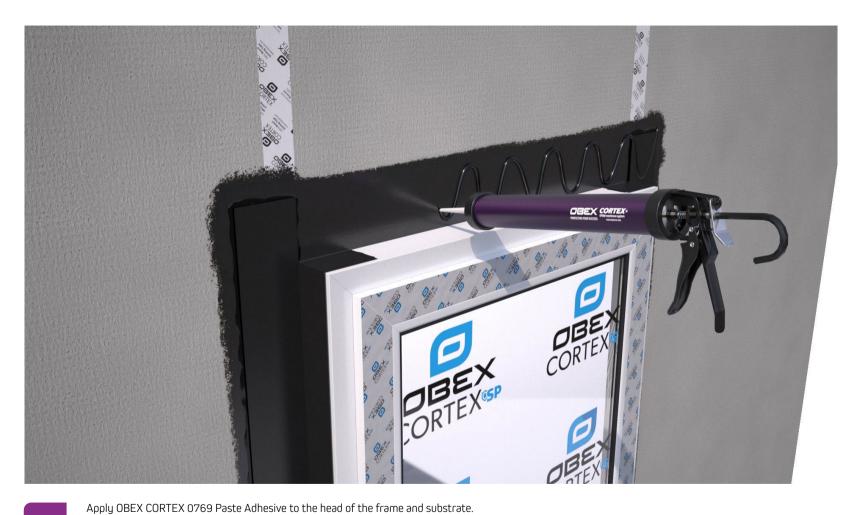

1

Apply OBEX CORTEX 0785 Primer to porous surfaces. Ensure a full coverage over the bonding area. Porous surfaces include cement board, calcium silicate board, concrete etc.

Apply OBEX CORTEX 0769 Paste adhesive to the frame and substrate surface using a paste adhesive gun.