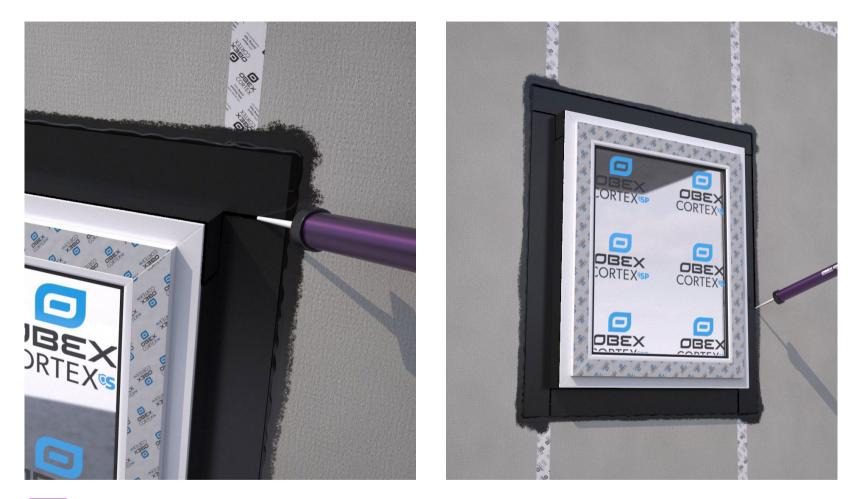

### sales@obexau.com

12

Bond the 0769 Membrane to the frame first, and then bond back to the substrate. Ensure the membrane is applied flat, without creases, and tension free.

Create an incision as shown by the scissors. Fold and bond the membrane round the frame, ensuring it's applied flat and without creases.

Roll firmly with a seam roller to ensure maximum bond strength to the frame and the substrate.

sales@obexau.com

16

17

IMPORTANT: Apply a small bead of paste adhesive at corner location. This is to ensure the corners are adequately sealed.