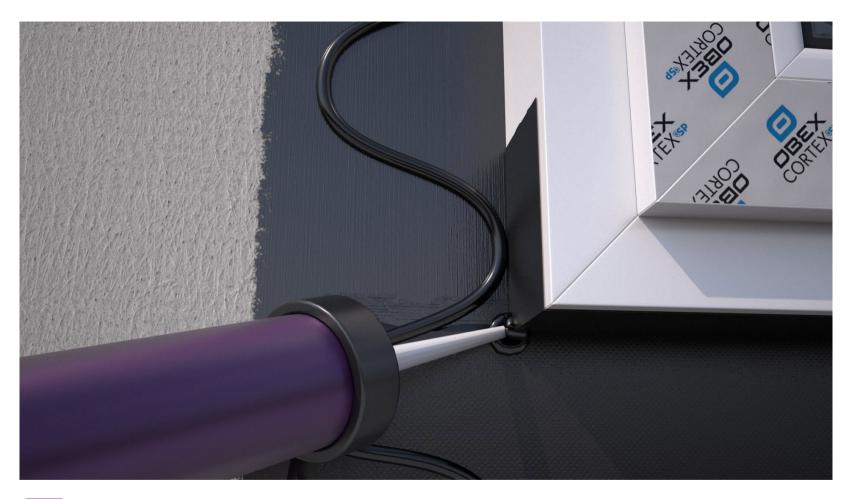

Apply OBEX CORTEX 0769 Paste Adhesive to the sides of the frame and substrate.

IMPORTANT: Apply a small bead of paste adhesive at corner location. This is to ensure the corners are adequately sealed.

11

Spread out the paste adhesive using an adhesive spreader.