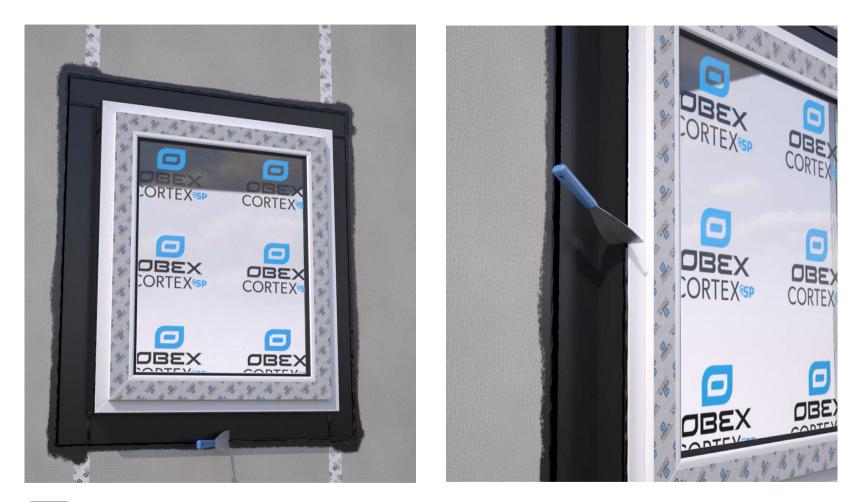

22

Apply a bead of OBEX CORTEX 0769 Paste Adhesive around the perimeter and over any joints/overlaps.

Tool off the paste adhesive using an adhesive spreader and ensure there are no open edges.

This is how EPDM around windows should look once complete.