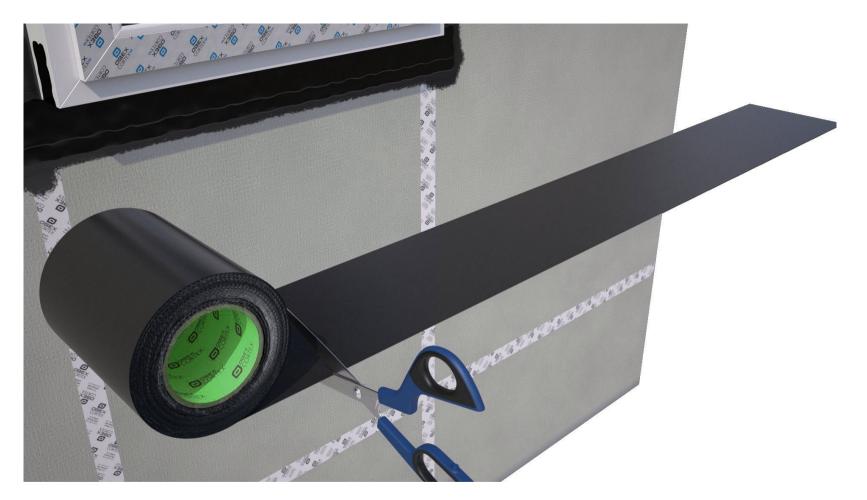

Spread out the 0769 paste using an adhesive spreader.

4

5

Cut the EPDM Membrane to length. Ensure the length of membrane extends at least 100mm past each side of the window.

Bond the EPDM Membrane to the frame first, and then bond back to the substrate. Ensure the membrane is applied flat, without creases, and tension free. It is mandatory that the cill membrane is installed first.

Create an incision as shown by the scissors. Fold and bond the membrane up the frame, ensuring it's applied flat and without creases.

8

Roll firmly with a seam roller to ensure maximum bond strength to the frame and the substrate.