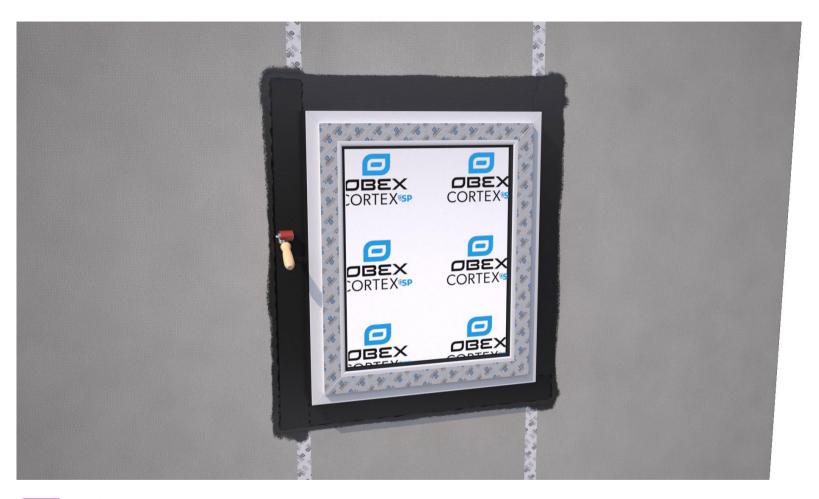

22

Apply a bead of OBEX CORTEX 0769 Paste Adhesive around the perimeter and over any joints/overlaps.

Tool off the paste adhesive using an adhesive spreader and ensure there are no open edges.

This is how EPDM around windows should look once complete.