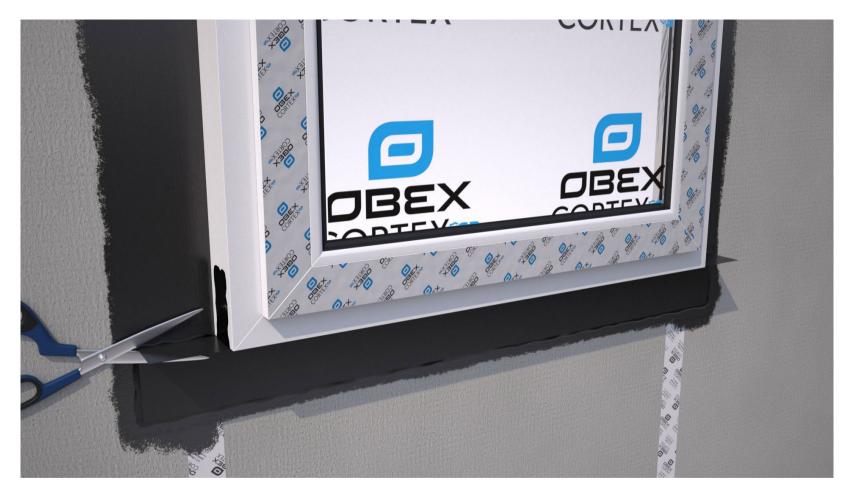

Create an incision as shown by the scissors. Fold and bond the membrane up the frame, ensuring it's applied flat and without creases.

8

Roll firmly with a seam roller to ensure maximum bond strength to the frame and the substrate.

Apply OBEX CORTEX 0769 Paste Adhesive to the sides of the frame and substrate.

IMPORTANT: Apply a small bead of paste adhesive at corner location. This is to ensure the corners are adequately sealed.

11