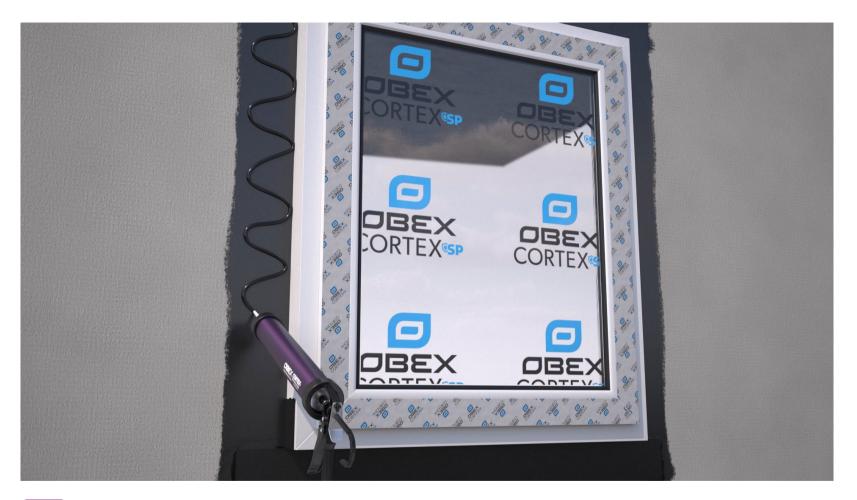

Create an incision as shown by the scissors. Fold and bond the membrane up the frame, ensuring it's applied flat and without creases.

8

Roll firmly with a seam roller to ensure maximum bond strength to the frame and the substrate.

Apply OBEX CORTEX 0769 Paste Adhesive to the sides of the frame and substrate.

IMPORTANT: Apply a small bead of paste adhesive at corner location. This is to ensure the corners are adequately sealed.

11