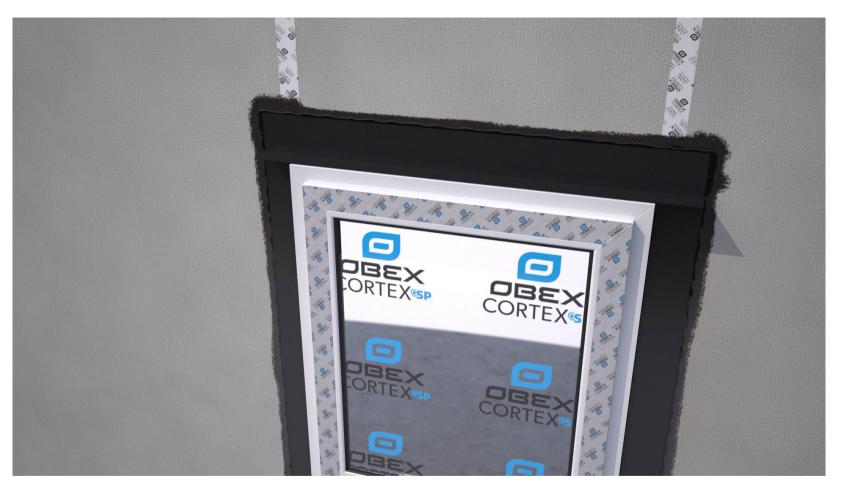

Roll firmly with a seam roller to ensure maximum bond strength to the frame and the substrate.

sales@obexau.com

16

17

IMPORTANT: Apply a small bead of paste adhesive at corner location. This is to ensure the corners are adequately sealed.