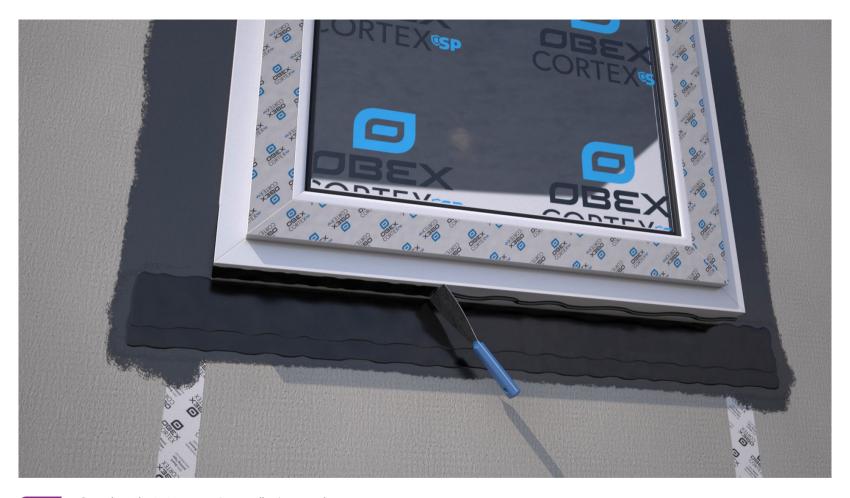

Roll firmly with a seam roller to ensure maximum bond strength to the frame and the substrate.

22

Apply a bead of OBEX CORTEX 0769 Paste Adhesive around the perimeter and over any joints/overlaps.

Tool off the paste adhesive using an adhesive spreader and ensure there are no open edges.