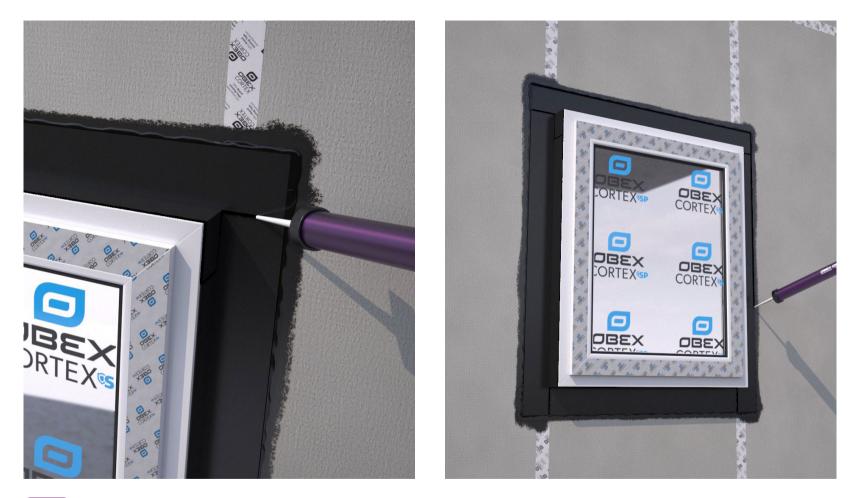

Create an incision as shown by the scissors. Fold and bond the membrane round the frame, ensuring it's applied flat and without creases.

Roll firmly with a seam roller to ensure maximum bond strength to the frame and the substrate.

## 16 | www.obexuk.com

Repeat steps 12-18 for the other side of the frame.

16

17

IMPORTANT: Apply a small bead of paste adhesive at corner location. This is to ensure the corners are adequately sealed.

18

Spread out the paste adhesive using an adhesive spreader.