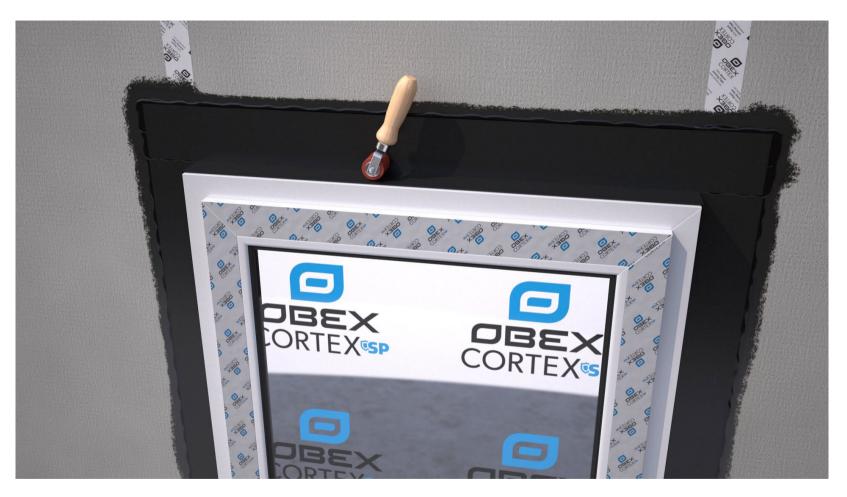

Apply OBEX CORTEX 0769 Paste Adhesive to the sides of the frame and substrate.

IMPORTANT: Apply a small bead of paste adhesive at corner location. This is to ensure the corners are adequately sealed.

11

Spread out the paste adhesive using an adhesive spreader.

12

Bond the 0769 Membrane to the frame first, and then bond back to the substrate. Ensure the membrane is applied flat, without creases, and tension free.