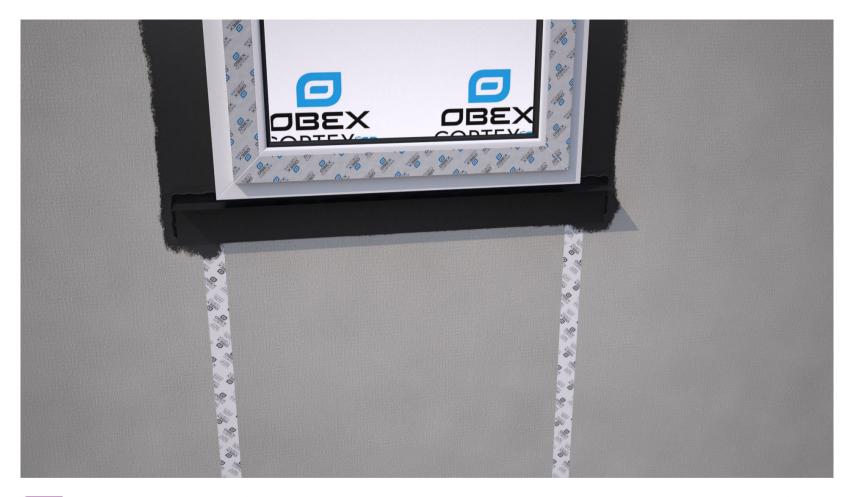

Ensure the window surround is complete and ready to receive the EPDM.

Mark up the substrate to ensure the correct bond widths are acheived. The required bond widths are; 100mm onto porous surfaces (concrete etc) and a minimum of 20-30mm onto non-porous surfaces.