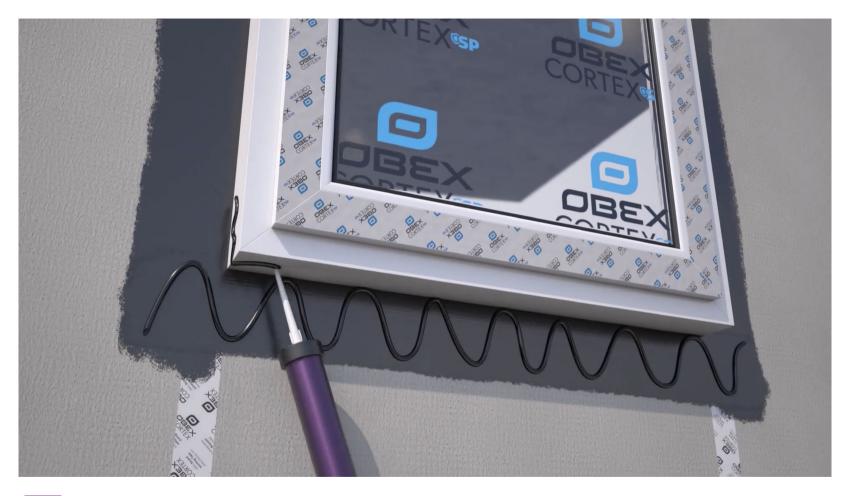

Create an incision as shown by the scissors. Fold and bond the membrane up the frame, ensuring it's applied flat and without creases.

Roll firmly with a seam roller to ensure maximum bond strength to the frame and the substrate.

Create an incision as shown by the scissors. Fold and bond the membrane round the frame, ensuring it's applied flat and without creases.

Roll firmly with a seam roller to ensure maximum bond strength to the frame and the substrate.