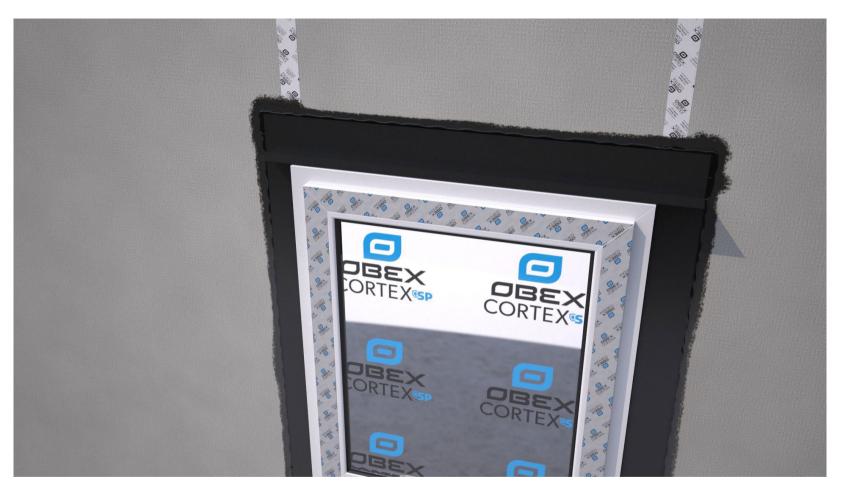

Bond the EPDM Membrane to the frame first, and then bond back to the substrate. Ensure the membrane is applied flat, without creases, and tension free.

20

Create an incision as shown by the scissors. Fold and bond the membrane round the frame, ensuring it's applied flat and without creases.

Roll firmly with a seam roller to ensure maximum bond strength to the frame and the substrate.

22

Apply a bead of OBEX CORTEX 0769 Paste Adhesive around the perimeter and over any joints/overlaps.

Tool off the paste adhesive using an adhesive spreader and ensure there are no open edges.