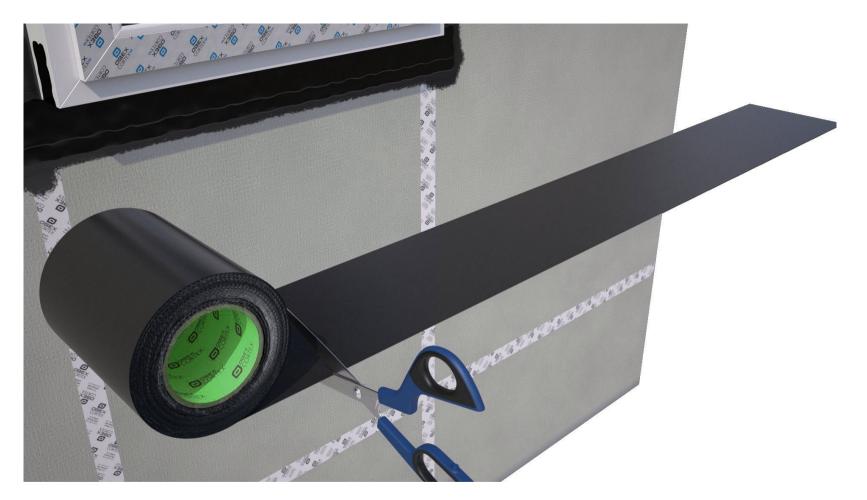

Spread out the 0769 paste using an adhesive spreader.

4

5

Cut the EPDM Membrane to length. Ensure the length of membrane extends at least 100mm past each side of the window.

Bond the EPDM Membrane to the frame first, and then bond back to the substrate. Ensure the membrane is applied flat, without creases, and tension free. It is mandatory that the cill membrane is installed first.