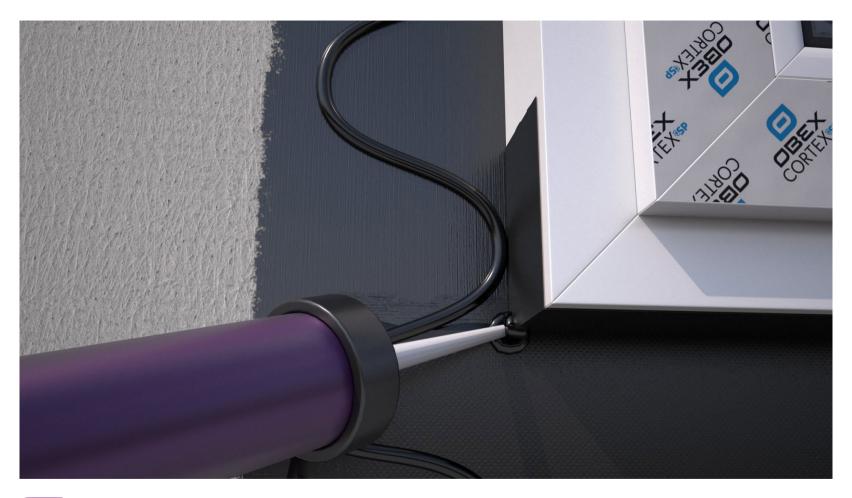

Apply OBEX CORTEX 0769 Paste Adhesive to the sides of the frame and substrate.

IMPORTANT: Apply a small bead of paste adhesive at corner location. This is to ensure the corners are adequately sealed.

11