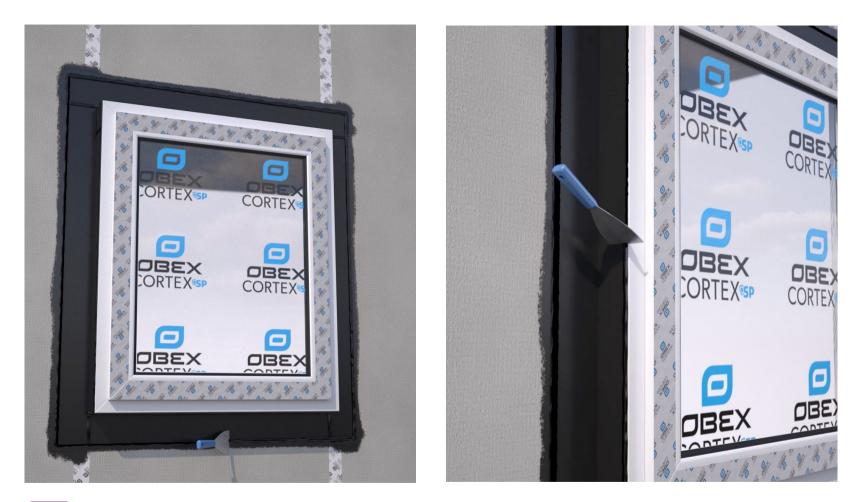

Roll firmly with a seam roller to ensure maximum bond strength to the frame and the substrate.

22

Apply a bead of OBEX CORTEX 0769 Paste Adhesive around the perimeter and over any joints/overlaps.

Tool off the paste adhesive using an adhesive spreader and ensure there are no open edges.