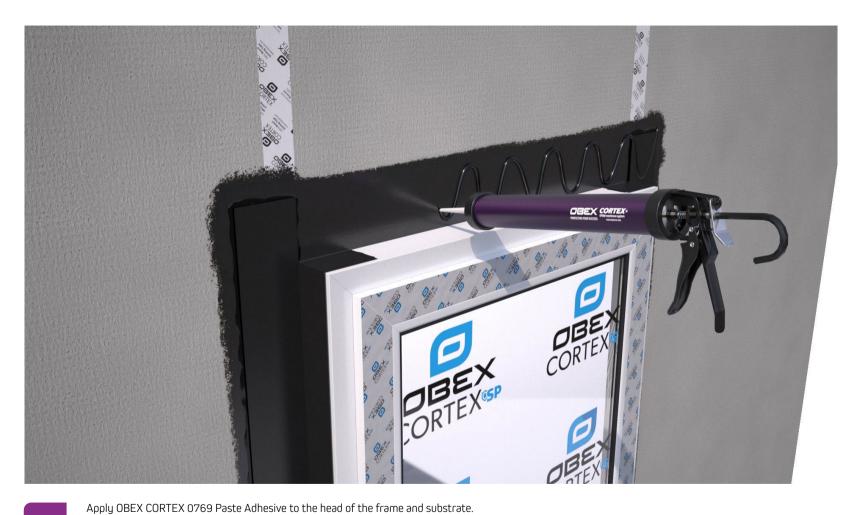

1

Apply OBEX CORTEX 0785 Primer to porous surfaces. Ensure a full coverage over the bonding area. Porous surfaces include cement board, calcium silicate board, concrete etc.

Apply OBEX CORTEX 0769 Paste adhesive to the frame and substrate surface using a paste adhesive gun.

Apply OBEX CORTEX 0769 Paste Adhesive to the sides of the frame and substrate.

IMPORTANT: Apply a small bead of paste adhesive at corner location. This is to ensure the corners are adequately sealed.

11