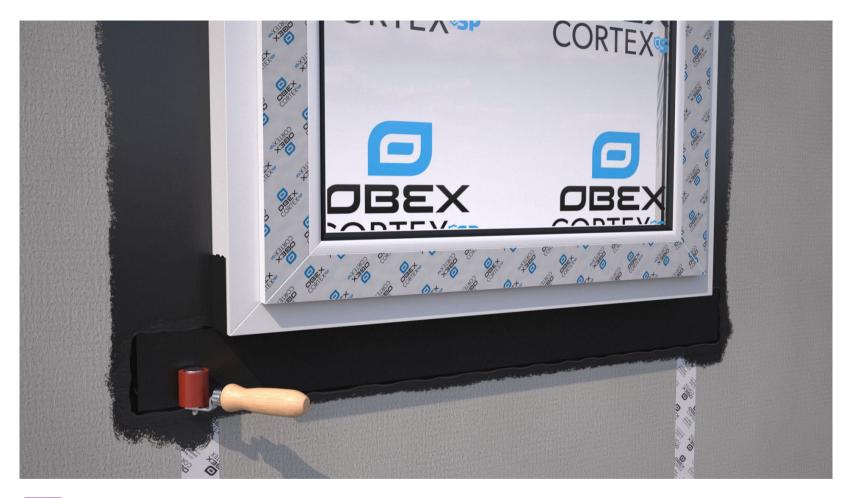

Create an incision as shown by the scissors. Fold and bond the membrane up the frame, ensuring it's applied flat and without creases.

Roll firmly with a seam roller to ensure maximum bond strength to the frame and the substrate.