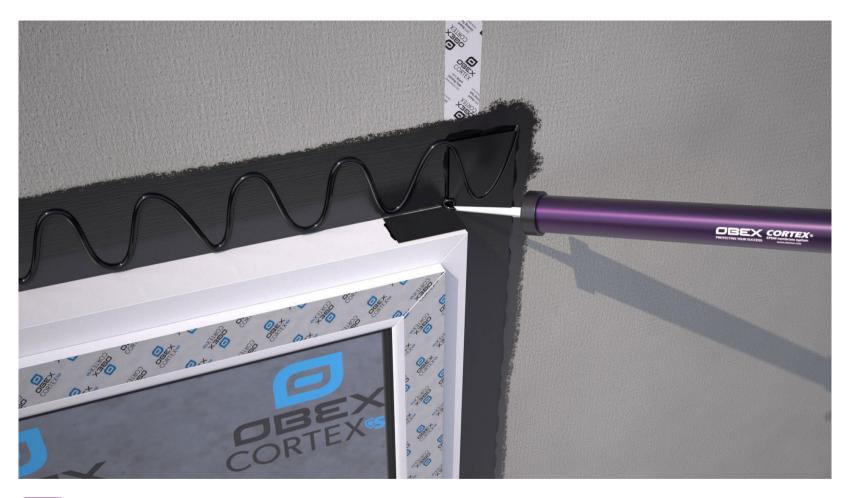

Apply OBEX CORTEX 0769 Paste Adhesive to the sides of the frame and substrate.

IMPORTANT: Apply a small bead of paste adhesive at corner location. This is to ensure the corners are adequately sealed.

11

Spread out the paste adhesive using an adhesive spreader.

12

Bond the 0769 Membrane to the frame first, and then bond back to the substrate. Ensure the membrane is applied flat, without creases, and tension free.