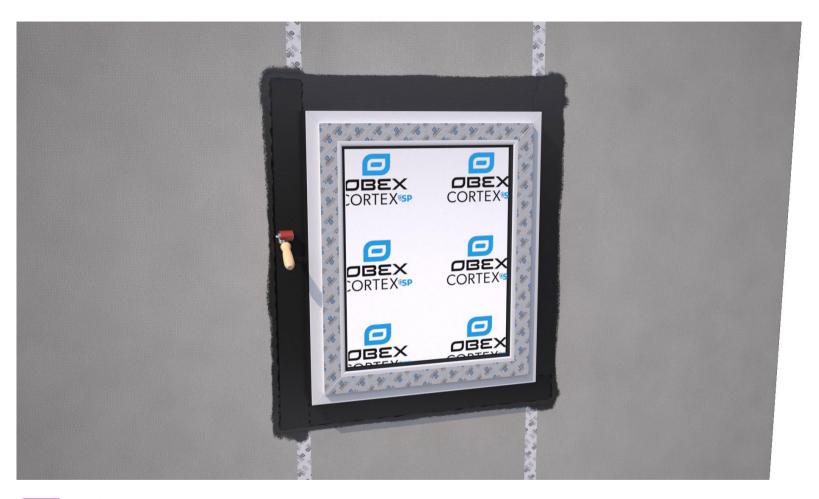

Spread out the 0769 paste using an adhesive spreader.

4

5

Cut the EPDM Membrane to length. Ensure the length of membrane extends at least 100mm past each side of the window.

Bond the EPDM Membrane to the frame first, and then bond back to the substrate. Ensure the membrane is applied flat, without creases, and tension free. It is mandatory that the cill membrane is installed first.

Spread out the paste adhesive using an adhesive spreader.

12

Bond the 0769 Membrane to the frame first, and then bond back to the substrate. Ensure the membrane is applied flat, without creases, and tension free.