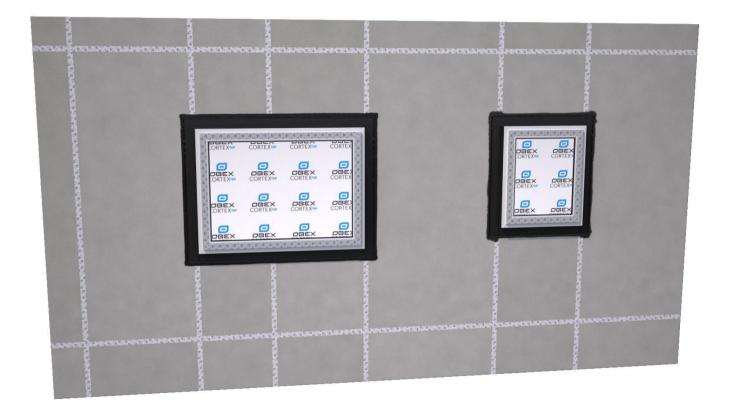

e.



16



17

IMPORTANT: Apply a small bead of paste adhesive at corner location. This is to ensure the corners are adequately sealed.



18

Spread out the paste adhesive using an adhesive spreader.



Bond the EPDM Membrane to the frame first, and then bond back to the substrate. Ensure the membrane is applied flat, without creases, and tension free.



20

Create an incision as shown by the scissors. Fold and bond the membrane round the frame, ensuring it's applied flat and without creases.



Roll firmly with a seam roller to ensure maximum bond strength to the frame and the substrate.



22

Apply a bead of OBEX CORTEX 0769 Paste Adhesive around the perimeter and over any joints/overlaps.



Tool off the paste adhesive using an adhesive spreader and ensure there are no open edges.



This is how EPDM around windows should look once complete.

### 26 | www.obexuk.com



OBEX Protection Ltd. Unit 12 Horn Hill Road, Nunnery Park, Nunnery Way, Worcester, WR4 0SX.
Call: +44 (0) 1905 337800 | Email: sales@obexuk.com | Visit: www.obexuk.com
© Copyright 2022 OBEX. All rights reserved. Company Registration No. 09157067, VAT No: 868 7649 48