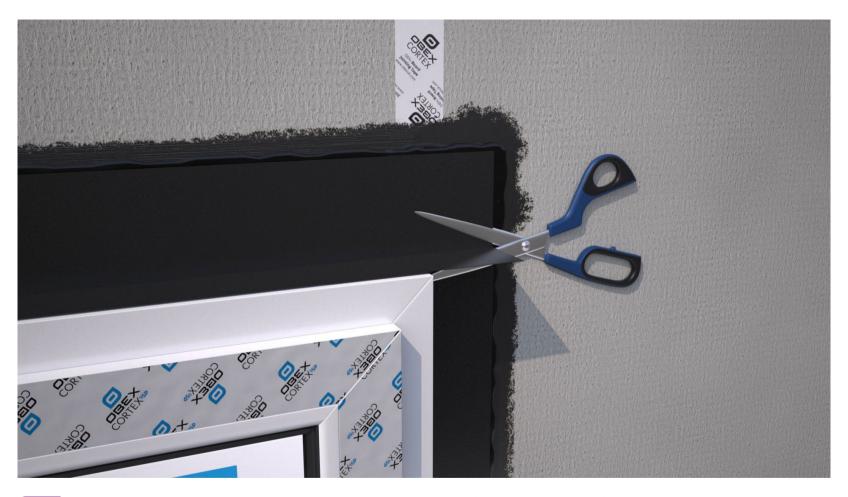

Create an incision as shown by the scissors. Fold and bond the membrane up the frame, ensuring it's applied flat and without creases.

Roll firmly with a seam roller to ensure maximum bond strength to the frame and the substrate.

Create an incision as shown by the scissors. Fold and bond the membrane round the frame, ensuring it's applied flat and without creases.

Roll firmly with a seam roller to ensure maximum bond strength to the frame and the substrate.