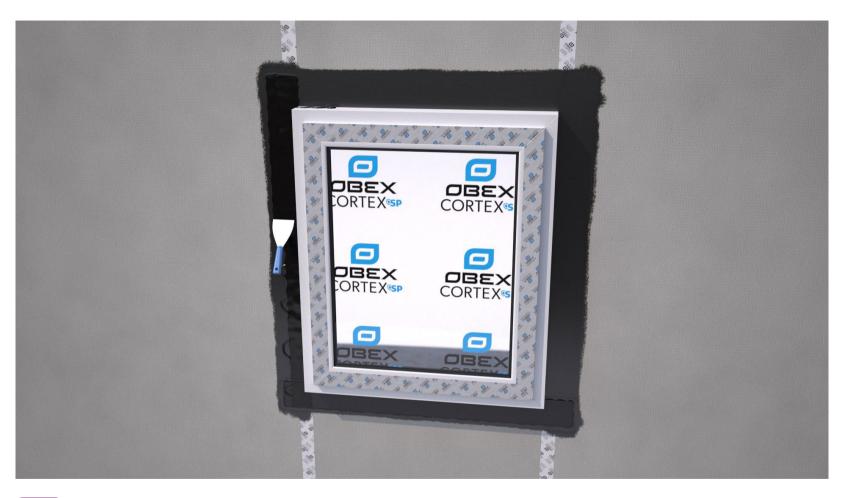

hesive spreader.

4



5

Cut the EPDM Membrane to length. Ensure the length of membrane extends at least 100mm past each side of the window.



Bond the EPDM Membrane to the frame first, and then bond back to the substrate. Ensure the membrane is applied flat, without creases, and tension free. It is mandatory that the cill membrane is installed first.



Create an incision as shown by the scissors. Fold and bond the membrane up the frame, ensuring it's applied flat and without creases.



Roll firmly with a seam roller to ensure maximum bond strength to the frame and the substrate.



Apply OBEX CORTEX 0769 Paste Adhesive to the sides of the frame and substrate.





IMPORTANT: Apply a small bead of paste adhesive at corner location. This is to ensure the corners are adequately sealed.



11

Spread out the paste adhesive using an adhesive spreader.



12

Bond the 0769 Membrane to the frame first, and then bond back to the substrate. Ensure the membrane is applied flat, without creases, and tension free.



Create an incision as shown by the scissors. Fold and bond the membrane round the frame, ensuring it's applied flat and without creases.



Roll firmly with a seam roller to ensure maximum bond strength to the frame and the substrate.

## 16 | www.obexuk.com





Repeat steps 12-18 for the other side of the frame.



16



17

IMPORTANT: Apply a small bead of paste adhesive at corner location. This is to ensure the corners are adequately sealed.



18

Spread out the paste adhesive using an adhesive spreader.



Bond the EPDM Membrane to the frame first, and then bond