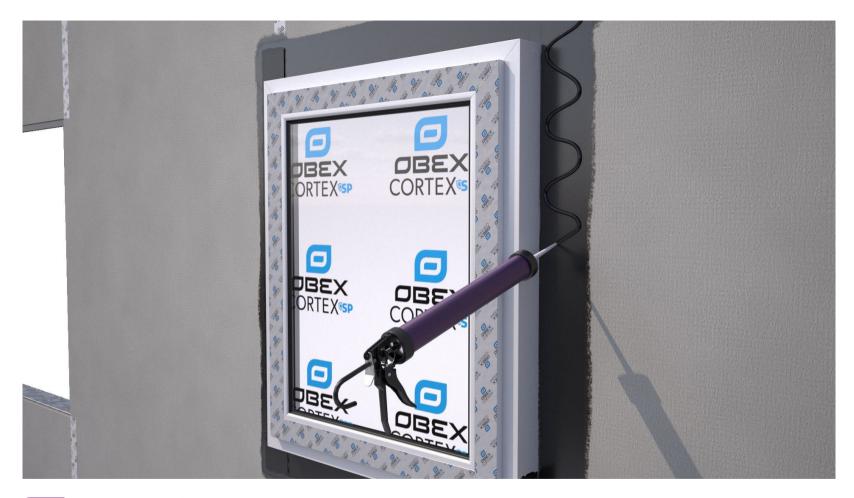

1

Apply OBEX CORTEX 0785 Primer to porous surfaces. Ensure a full coverage over the bonding area. Porous surfaces include cement board, calcium silicate board, concrete etc.

Apply OBEX CORTEX 0769 Paste adhesive to the frame and substrate surface using a paste adhesive gun.

Apply OBEX CORTEX 0769 Paste Adhesive to the sides of the frame and substrate.

IMPORTANT: Apply a small bead of paste adhesive at corner location. This is to ensure the corners are adequately sealed.

11