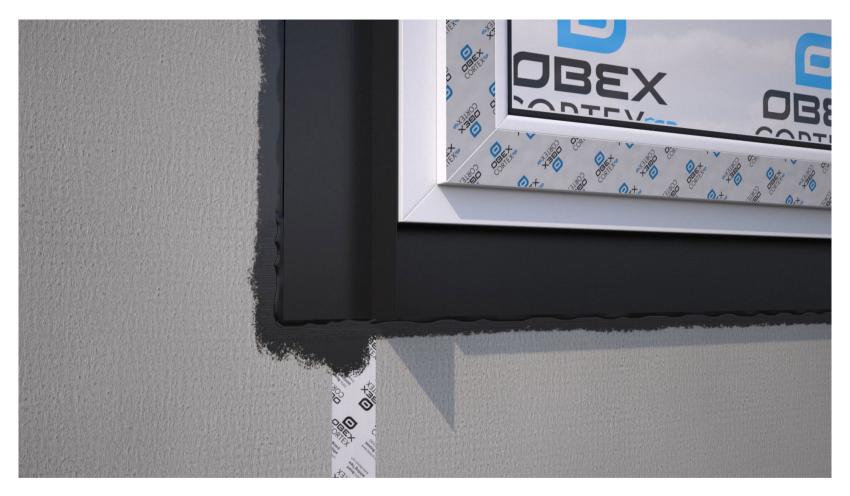

Roll firmly with a seam roller to ensure maximum bond strength to the frame and the substrate.

22

Apply a bead of OBEX CORTEX 0769 Paste Adhesive around the perimeter and over any joints/overlaps.

Tool off the paste adhesive using an adhesive spreader and ensure there are no open edges.

This is how EPDM around windows should look once complete.