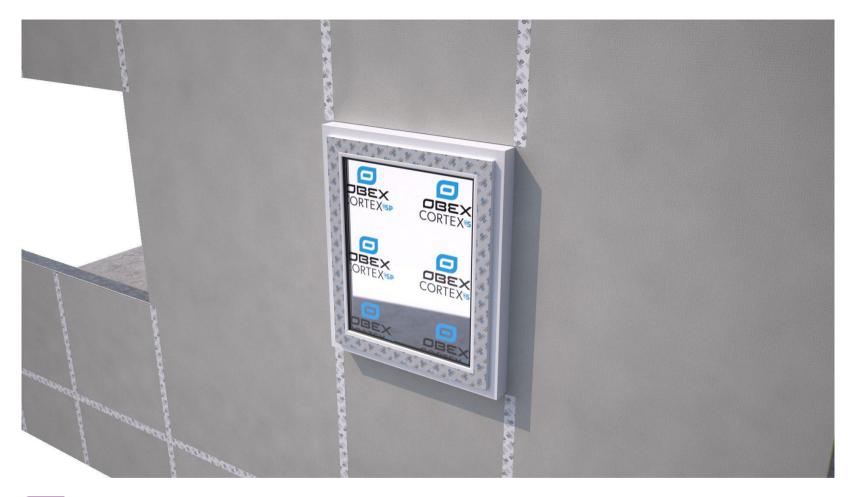

Ensure the window surround is complete and ready to receive the EPDM.

Mark up the substrate to ensure the correct bond widths are acheived. The required bond widths are; 100mm onto porous surfaces (concrete etc) and a minimum of 20-30mm onto non-porous surfaces.

1

Apply OBEX CORTEX 0785 Primer to porous surfaces. Ensure a full coverage over the bonding area. Porous surfaces include cement board, calcium silicate board, concrete etc.

Apply OBEX CORTEX 0769 Paste adhesive to the frame and substrate surface using a paste adhesive gun.

Spread out the 0769 paste using an adhesive spreader.

4

5

Cut the EPDM Membrane to length. Ensure the length of membrane extends at least 100mm past each side of the window.

Bond the EPDM Membrane to the frame first, and then bond back to the substrate. Ensure the membrane is applied flat, without creases, and tension free. It is mandatory that the cill membrane is installed first.