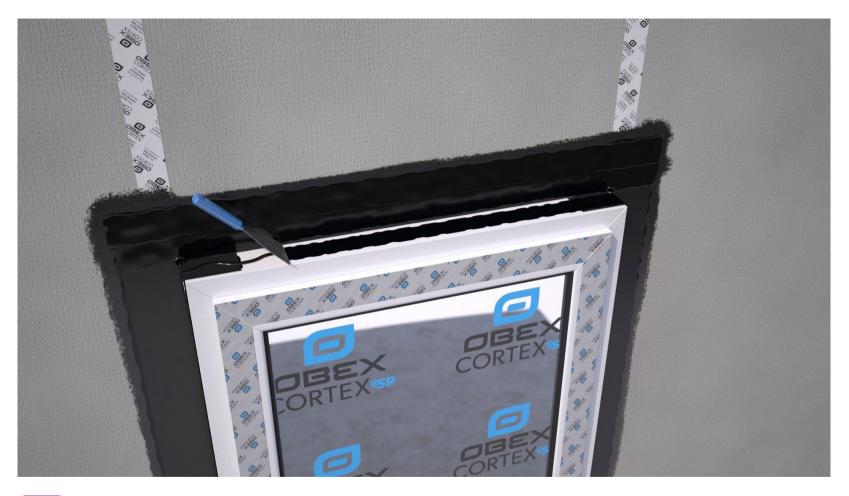

Create an incision as shown by the scissors. Fold and bond the membrane round the frame, ensuring it's applied flat and without creases.

Roll firmly with a seam roller to ensure maximum bond strength to the frame and the substrate.

## 16 | www.obexuk.com

Repeat steps 12-18 for the other side of the frame.

16

17

IMPORTANT: Apply a small bead of paste adhesive at corner location. This is to ensure the corners are adequately sealed.

18

Spread out the paste adhesive using an adhesive spreader.