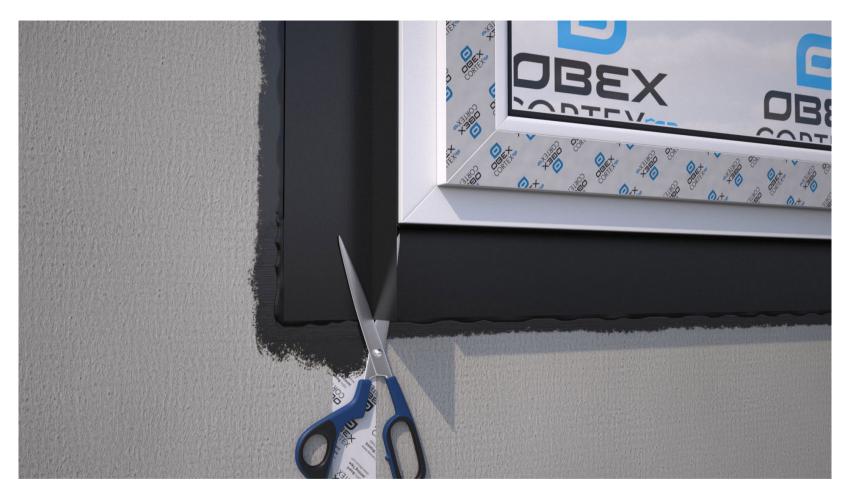

Create an incision as shown by the scissors. Fold and bond the membrane up the frame, ensuring it's applied flat and without creases.

Roll firmly with a seam roller to ensure maximum bond strength to the frame and the substrate.

Create an incision as shown by the scissors. Fold and bond the membrane round the frame, ensuring it's applied flat and without creases.

Roll firmly with a seam roller to ensure maximum bond strength to the frame and the substrate.