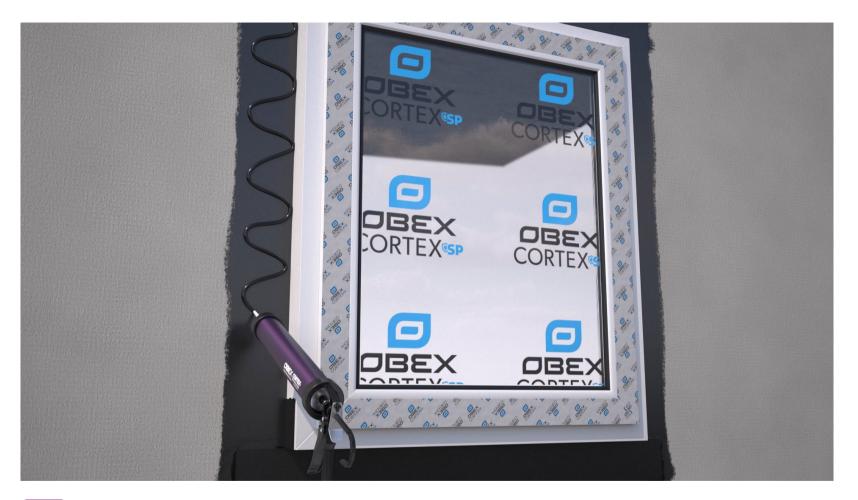

Spread out the 0769 paste using an adhesive spreader.

4

5

Cut the EPDM Membrane to length. Ensure the length of membrane extends at least 100mm past each side of the window.

Bond the EPDM Membrane to the frame first, and then bond back to the substrate. Ensure the membrane is applied flat, without creases, and tension free. It is mandatory that the cill membrane is installed first.

Create an incision as shown by the scissors. Fold and bond the membrane up the frame, ensuring it's applied flat and without creases.

Roll firmly with a seam roller to ensure maximum bond strength to the frame and the substrate.