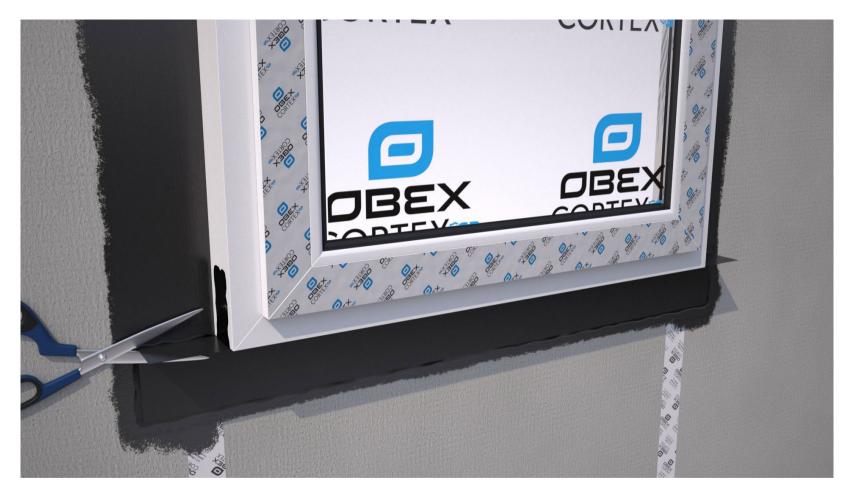

Create an incision as shown by the scissors. Fold and bond the membrane up the frame, ensuring it's applied flat and without creases.

Roll firmly with a seam roller to ensure maximum bond strength to the frame and the substrate.