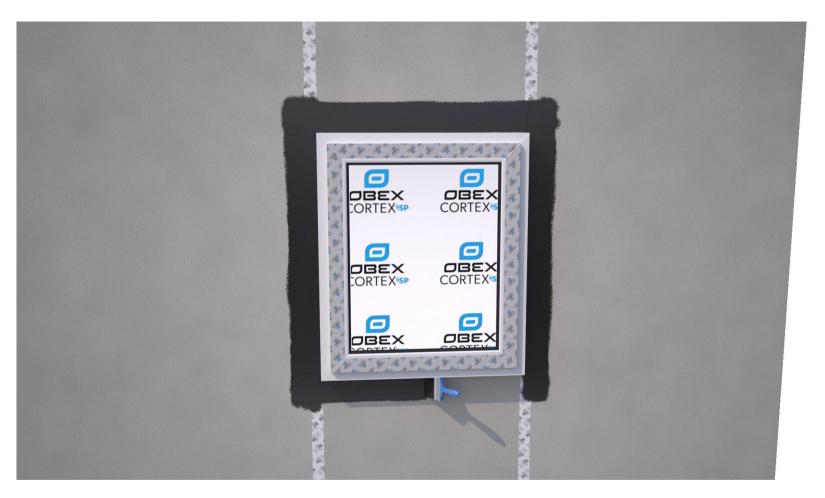

Apply OBEX CORTEX 0769 Paste Adhesive to the sides of the frame and substrate.

IMPORTANT: Apply a small bead of paste adhesive at corner location. This is to ensure the corners are adequately sealed.

11

Spread out the paste adhesive using an adhesive spreader.

12

Bond the 0769 Membrane to the frame first, and then bond back to the substrate. Ensure the membrane is applied flat, without creases, and tension free.