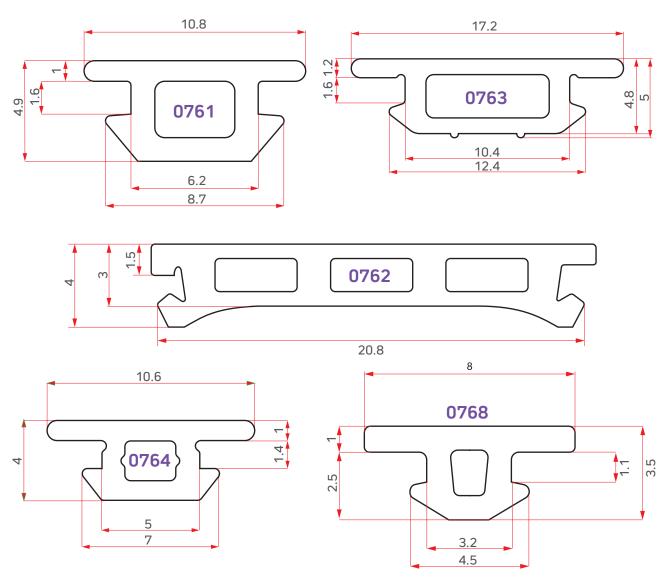

#### Gasket Technical Data

All dimensions are in millimetres

For more product information call us with your enquiry on **01905 337800**, email **info@obexuk.com** or visit **www.obexuk.com OBEX Protection Ltd.** Unit 12 Horn Hill Road, Nunnery Park, Nunnery Way, Worcester, WR4 0SX.