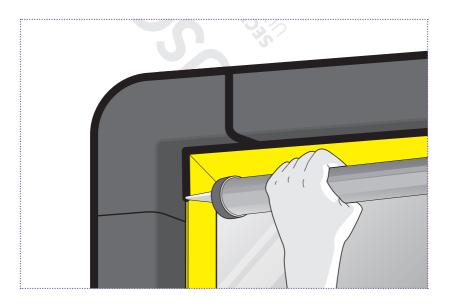

1

Spread out the paste adhesive to ensure a full area coverage of where the corner will be bonded using a paste adhesive spreader.

3

Place the Cortex 0901 EPDM Corner onto the corner of the window frame.

Roll firmly with a seam roller to ensure maximum bond.

5

Apply Cortex Paste Adhesive around the edges of the corner with one bead of paste adhesive.

6

Tool off the paste adhesive with a spreader to ensure no open edges.