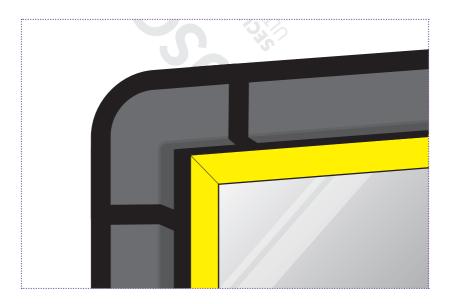

## HOW TO INSTALL... Cortex 0901 External EPDM Corner

www.obexuk.com



Apply Cortex Paste Adhesive 100mm width around the corner of the window. **Please note:** the corner is to be installed over the top of the EPDM bonded to the Head, Jambs and the Cill.

1



Spread out the paste adhesive to ensure a full area coverage of where the corner will be bonded using a paste adhesive spreader.



3

Place the Cortex 0901 EPDM Corner onto the corner of the window frame.



Roll firmly with a seam roller to ensure maximum bond.



5

Apply Cortex Paste Adhesive around the edges of the corner with one bead of paste adhesive.



6

Tool off the paste adhesive with a spreader to ensure no open edges.



Finished corner installed and sealed with Cortex Paste Adhesive.





## For technical assistance call **01905 337800**, email **sales@obexuk.com** or visit **www.obexuk.com**