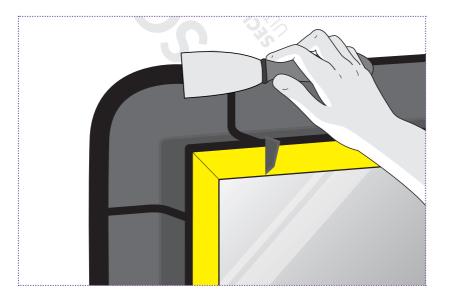

Roll firmly with a seam roller to ensure maximum bond.

5

Apply Cortex Paste Adhesive around the edges of the corner with one bead of paste adhesive.

6

Tool off the paste adhesive with a spreader to ensure no open edges.

Finished corner installed and sealed with Cortex Paste Adhesive.