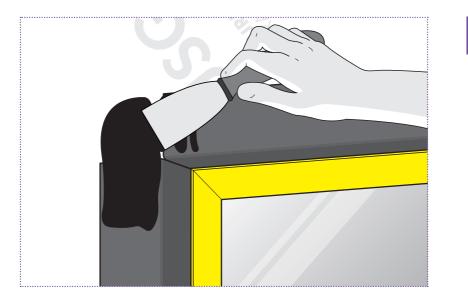

1

Spread out the paste adhesive to ensure a full area coverage of where the corner will be bonded using a paste adhesive spreader.

3

Place the Cortex 0901 EPDM Corner onto the corner of the window frame.