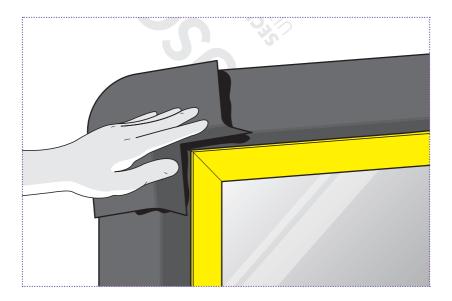

Roll firmly with a seam roller to ensure maximum bond.

5

Apply Cortex Paste Adhesive around the edges of the corner with one bead of paste adhesive.

6

Tool off the paste adhesive with a spreader to ensure no open edges.