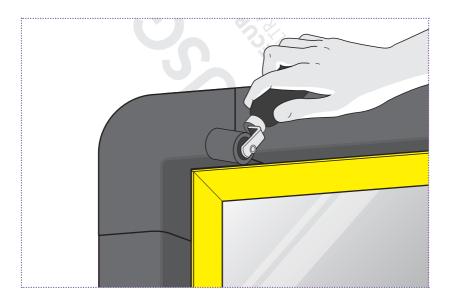

## HOW TO INSTALL... Cortex 0901 External EPDM Corner

www.obexuk.com



Apply Cortex Paste Adhesive 100mm width around the corner of the window. **Please note:** the corner is to be installed over the top of the EPDM bonded to the Head, Jambs and the Cill.

1



Spread out the paste adhesive to ensure a full area coverage of where the corner will be bonded using a paste adhesive spreader.



3

Place the Cortex 0901 EPDM Corner onto the corner of the window frame.



Roll firmly with a seam roller to ensure maximum bond.



5

Apply Cortex Paste Adhesive around the edges of the corner with one bead of paste adhesive.



6

Tool off the paste adhesive with a spreader to ensure no open edges.



Finished corner installed and sealed with Cortex Paste Adhesive.





## For technical assistance call **01905 337800**, email **sales@obexuk.com** or visit **www.obexuk.com**