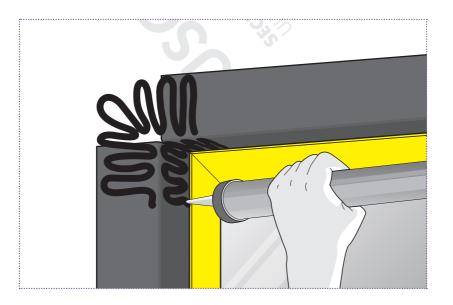

1

Spread out the paste adhesive to ensure a full area coverage of where the corner will be bonded using a paste adhesive spreader.

3

Place the Cortex 0901 EPDM Corner onto the corner of the window frame.

Roll firmly with a seam roller to ensure maximum bond.

5

Apply Cortex Paste Adhesive around the edges of the corner with one bead of paste adhesive.

6

Tool off the paste adhesive with a spreader to ensure no open edges.