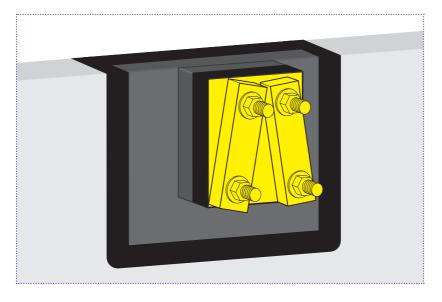

Tool off the paste adhesive with a spreader to ensure no open edges.

Finished EPDM Sleeve installed and sealed with Cortex Paste Adhesive.

For technical assistance, call **01905 337800**, email **sales@obexuk.com** or visit **www.obexuk.com**