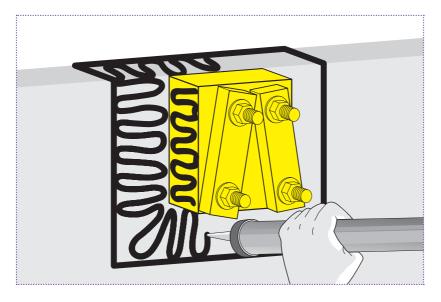

HOW TO INSTALL...
Cortex Pre-Moulded
EPDM Sleeves Balcony Bracket

d

Apply Cortex Paste Adhesive around the Balcony Bracket to give a full area coverage.

Spread out the paste adhesive to ensure full coverage of where the EPDM sleeve will be bonded using a paste adhesive spreader.