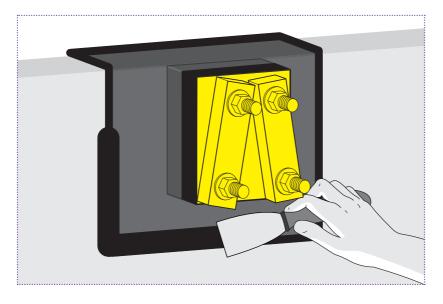

Push the Cortex Pre-Moulded EPDM sleeve over the Balcony Bracket.

Roll firmly with a seam roller to ensure maximum bond.

Apply Cortex Paste Adhesive around the edges of the sleeve with one bead of paste adhesive.

Tool off the paste adhesive with a spreader to ensure no open edges.

Finished EPDM Sleeve installed and sealed with Cortex Paste Adhesive.

For technical assistance, call **01905 337800**, email **sales@obexuk.com** or visit **www.obexuk.com**