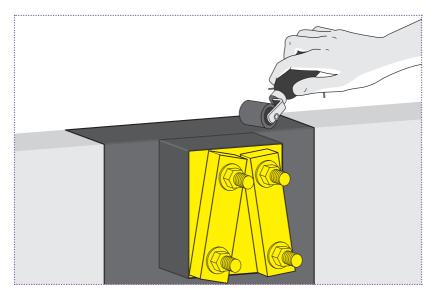

Push the Cortex Pre-Moulded EPDM sleeve over the Balcony Bracket.

Roll firmly with a seam roller to ensure maximum bond.

Apply Cortex Paste Adhesive around the edges of the sleeve with one bead of paste adhesive.

Tool off the paste adhesive with a spreader to ensure no open edges.

Finished EPDM Sleeve installed and sealed with Cortex Paste Adhesive.

For technical assistance, call **01905 337800**, email **sales@obexuk.com** or visit **www.obexuk.com**