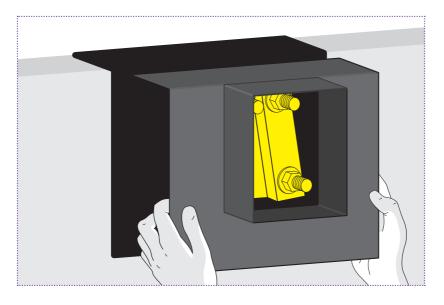

Push the Cortex Pre-Moulded EPDM sleeve over the Balcony Bracket.

Roll firmly with a seam roller to ensure maximum bond.

Apply Cortex Paste Adhesive around the edges of the sleeve with one bead of paste adhesive.