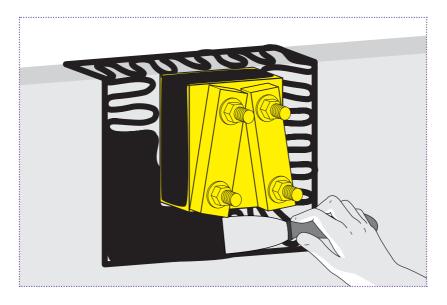

HOW TO INSTALL...
Cortex Pre-Moulded
EPDM Sleeves Balcony Bracket

d

Apply Cortex Paste Adhesive around the Balcony Bracket to give a full area coverage.

Spread out the paste adhesive to ensure full coverage of where the EPDM sleeve will be bonded using a paste adhesive spreader.