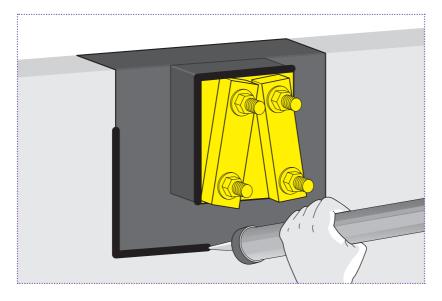

HOW TO INSTALL...
Cortex Pre-Moulded
EPDM Sleeves Balcony Bracket

d

Apply Cortex Paste Adhesive around the Balcony Bracket to give a full area coverage.

Spread out the paste adhesive to ensure full coverage of where the EPDM sleeve will be bonded using a paste adhesive spreader.