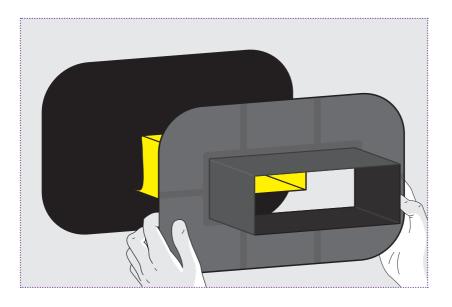

Push the Cortex Pre-Moulded EPDM Sleeve over the Ventilation Duct.

Roll firmly with a seam roller to ensure maximum bond.

Apply Cortex Paste Adhesive around the edges of the sleeve with one bead of paste adhesive.