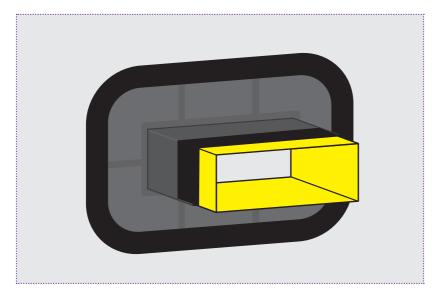

Tool off the paste adhesive with a spreader to ensure no open edges.

Finished EPDM sleeve installed and sealed with Cortex Paste Adhesive.

For technical assistance, call **01905 337800**, email **sales@obexuk.com** or visit **www.obexuk.com**