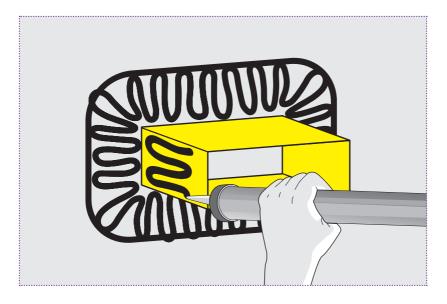

HOW TO INSTALL...
Cortex Pre-Moulded
EPDM Sleeves Ventilation Duct

www.obexuk.com

Apply Cortex Paste Adhesive around the Ventilation Duct to give a full area coverage.

Spread out the paste adhesive to ensure full coverage of where the EPDM sleeve will be bonded using a paste adhesive spreader.