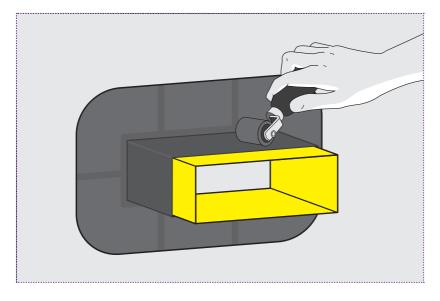

Tool off the paste adhesive with a spreader to ensure no open edges.

Finished EPDM sleeve installed and sealed with Cortex Paste Adhesive.

For technical assistance, call **01905 337800**, email **sales@obexuk.com** or visit **www.obexuk.com**