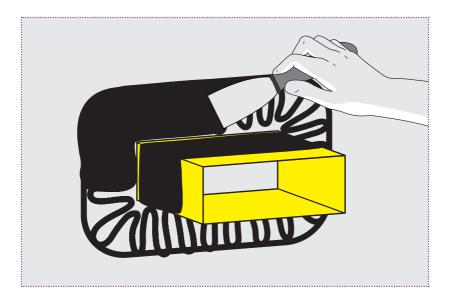

Push the Cortex Pre-Moulded EPDM Sleeve over the Ventilation Duct.

Roll firmly with a seam roller to ensure maximum bond.

Apply Cortex Paste Adhesive around the edges of the sleeve with one bead of paste adhesive.