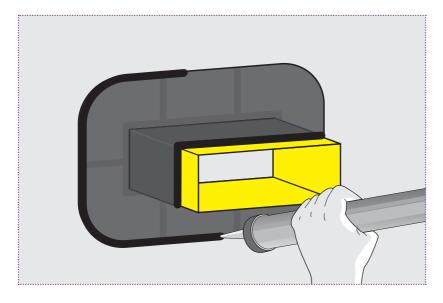

Push the Cortex Pre-Moulded EPDM Sleeve over the Ventilation Duct.

Roll firmly with a seam roller to ensure maximum bond.

Apply Cortex Paste Adhesive around the edges of the sleeve with one bead of paste adhesive.