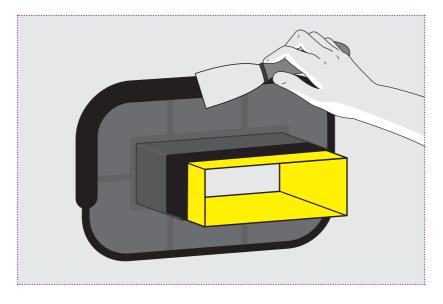

Push the Cortex Pre-Moulded EPDM Sleeve over the Ventilation Duct.

Roll firmly with a seam roller to ensure maximum bond.

Apply Cortex Paste Adhesive around the edges of the sleeve with one bead of paste adhesive.

Tool off the paste adhesive with a spreader to ensure no open edges.

Finished EPDM sleeve installed and sealed with Cortex Paste Adhesive.

For technical assistance, call **01905 337800**, email **sales@obexuk.com** or visit **www.obexuk.com**